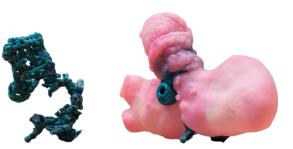

## **MODEL OPTIONS**

3D Life unique patient specific Heart Models provide the amazing opportunity for the surgeon to hold his/her patient heart in his hands before the surgical operation begins! These high quality models are designed specifically for each patient heart and can help reduce medical errors and decrease cost of hospitals while optimizing health care treatment and experience for the patients!

## **CUSTOMIZATION**

All heart models can be customized according to the patients needs, whether it is calcification of the aorta, a heart tumor or any other pathology, 3D Life can add it to your heart model as long as it can be exported by the medical examination (CT/MRI Scan).