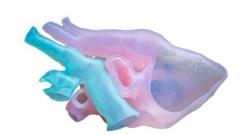

## **CUSTOMIZATION**

All heart models can be customized according to the patients needs, whether it is calcification of the aorta, a heart tumor or any other pathology, 3D Life can add it to your heart model as long as it can be exported by the medical examination (CT/MRI Scan).