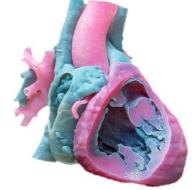

## **MODEL OPTIONS**

3D Life unique patient specific Heart Models provide the amazing opportunity for the surgeon to hold his/her patient heart in his hands before the surgical operation begins! These high quality models are designed specifically for each patient heart and can help reduce medical errors and decrease cost of hospitals while optimizing health care treatment and experience for the patients!

## **CUSTOMIZATION**

All heart models can be customized according to the patients needs, whether it is calcification of the aorta, a heart tumor or any other pathology, 3D Life can add it to your heart model as long as it can be exported by the medical examination (CT/MRI Scan).