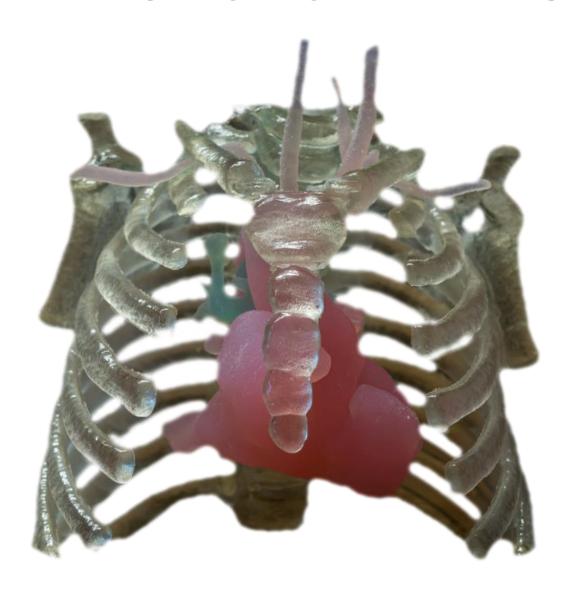

3D Life can add further customization, in the form of the lungs, and thorax surrounding the heart (as seen in the title page) upon customer request.

**ORDER NOW** 

And have your model delivered at the place of your selection and plan your operation before the patient enters the surgery room!